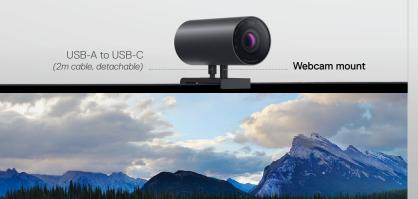

# Designed to be effortless

With the world's most seamless webcam mounting solution<sup>2</sup>

Click on image or <u>HERE</u> to play video

Multiple mounting options let you easily set up your webcam just the way you need it. With one snap and no additional tools, magnetically transfer your webcam from your monitor to your tripod. Adjust the camera to find your best angle and maximize eye contact. And stay uncluttered with the single slot cable management system.

#### Unobstructed view

Designed for your virtually borderless displays, the magnetic mount attaches to the UltraSharp Webcam without additional tools and sits atop your monitor without blocking a single pixel.