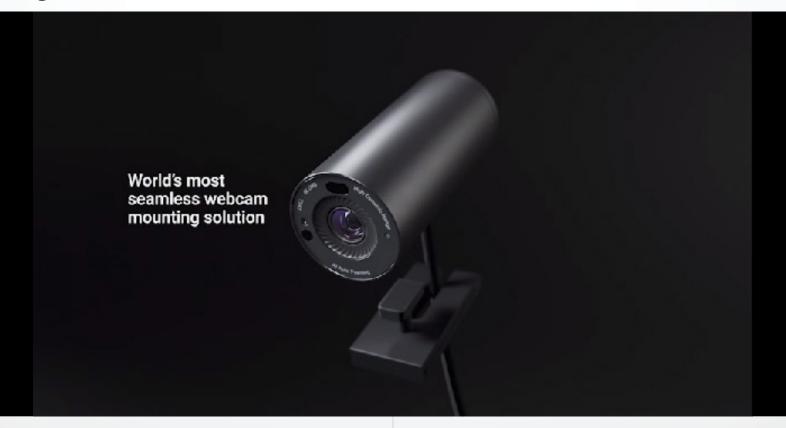

# Designed to be effortless

With the world's most seamless webcam mounting solution<sup>2</sup>

Click on image or <u>HERE</u> to play video

Multiple mounting options let you easily set up your webcam just the way you need it. With one snap and no additional tools, magnetically transfer your webcam from your monitor to your tripod. Adjust the camera to find your best angle and maximize eye contact. And stay uncluttered with the single slot cable management system.