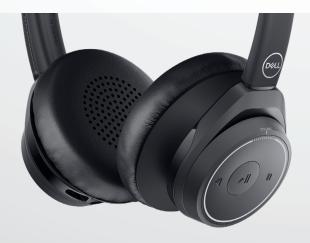

## Dell Premier Wireless ANC Headset

WL7022

Collaborate with ease anywhere with this Teams certified wireless headset which offers active noise cancellation and smart sensors that automatically mute and unmute your call.