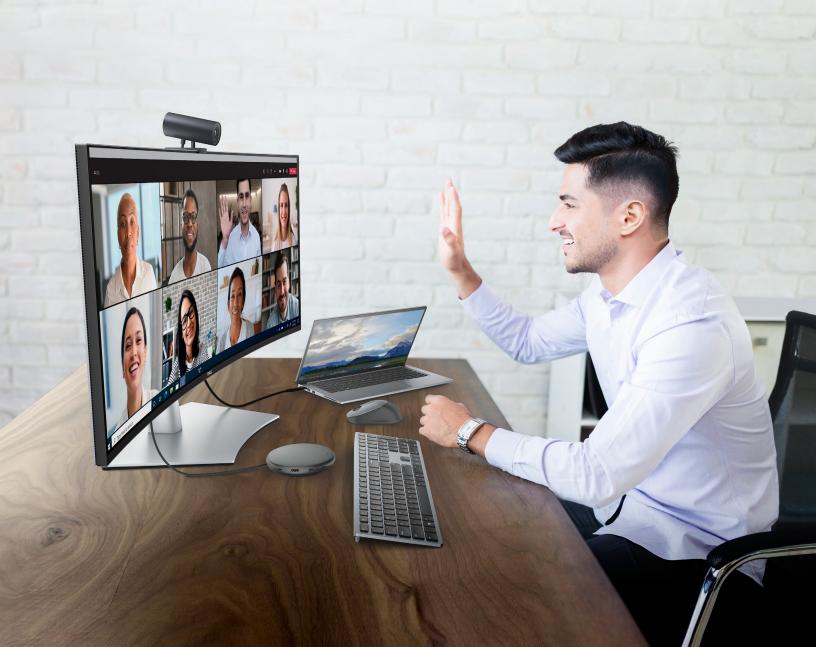

# Designed to be effortless

With the world's most seamless webcam mounting solution<sup>2</sup>

Click on image or <u>HERE</u> to play video

Multiple mounting options let you easily set up your webcam just the way you need it. With one snap and no additional tools, magnetically transfer your webcam from your monitor to your tripod. Adjust the camera to find your best angle and maximize eye contact. And stay uncluttered with the single slot cable management system.

#### Unobstructed view

Designed for your virtually borderless displays, the magnetic mount attaches to the UltraSharp Webcam without additional tools and sits atop your monitor without blocking a single pixel.

#### Easy to use

Flexibly switch your webcam to the tripod\* by magnetically attaching it to the tripod adapter.