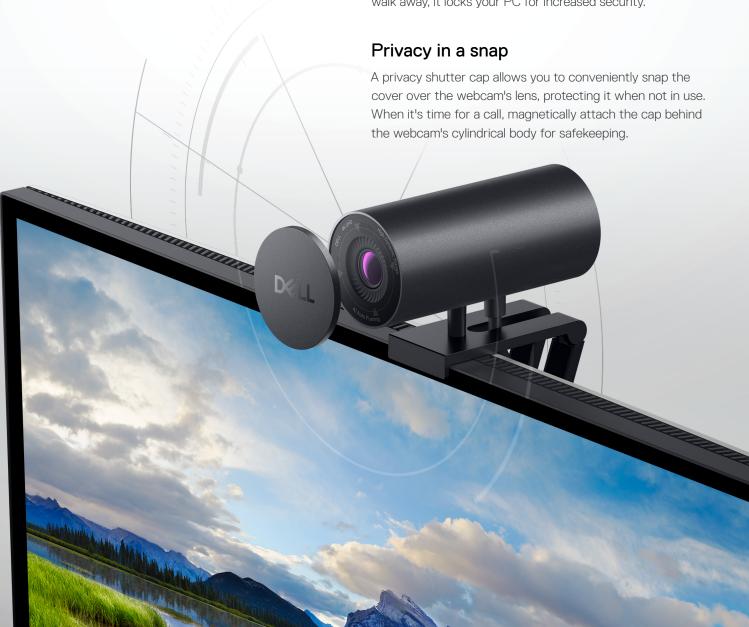

| PRIVACY E | NHANCEME | NT |
|-----------|----------|----|
|-----------|----------|----|

External Privacy Cover / Lens Cap Yes (Magnetic Attach)

Windows Hello

Dell on Dell ExpressSign-In