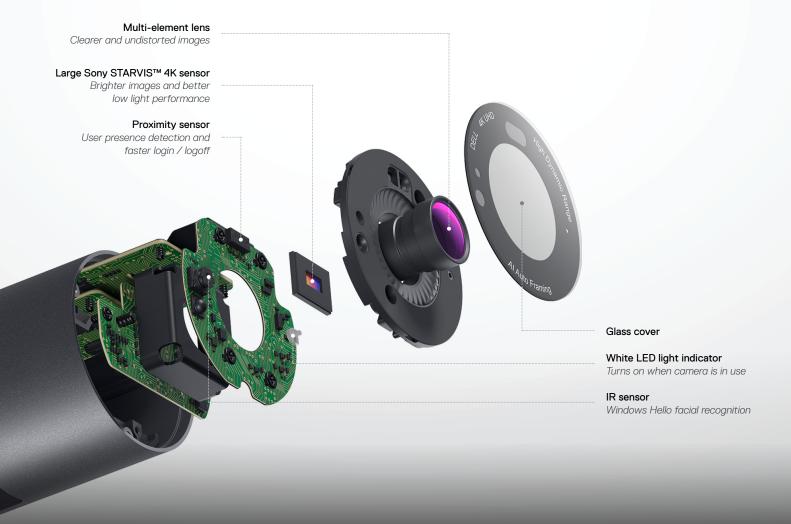

# Connect like you're there

Our 4K High Dynamic Range (HDR) webcam with a large Sony STARVIS™ CMOS sensor captures more light, while the multi-element lens offers crystal clear, undistorted images, delivering the best image quality in its class.¹ Experience sharp, bright and professional grade video quality every time.

## Superior picture quality in extreme lighting environments

Digital overlap HDR delivers accurate colors even when you're overexposed because you're near a bright window.

#### Automatically eliminates grainy images

The perfect combination of Temporal Noise Reduction (3DNR) and Spatial Noise Reduction (2DNR) brings video noise reduction to the next level, offering crisp and clear picture quality even in low light.

## Keeping you in focus

As the world's most intelligent 4K webcam, advanced Al autoframing works to always stay focused on what matters most—you. It keeps you at the center of the picture no matter where you move.

# Secure every interaction

A secure partner that's purpose built for privacy

Dell ExpressSign-in detects your presence when you're close and uses Windows Hello to log you in automatically. When you walk away, it locks your PC for increased security.

#### **DELL ULTRASHARP WEBCAM** (WB7022)

| CAMERA MAIN FEATURES  |                                                                                                                                   |  |
|-----------------------|-----------------------------------------------------------------------------------------------------------------------------------|--|
| Resolution / FPS      | 4K UHD / 24, 30<br>Full HD / 24, 30, 60<br>HD / 24, 30, 60                                                                        |  |
| Megapixel             | 8.3MP                                                                                                                             |  |
| Sensor Brand          | Large Sony STARVIS™ CMOS sensor                                                                                                   |  |
| Field of View (FOV)   | 65, 78, 90 degrees                                                                                                                |  |
| HD Digital Zoom       | Up to 5X                                                                                                                          |  |
| Autofocus             | Yes                                                                                                                               |  |
| Auto-Light Correction | Advanced Digital Overlap (DOL) HDR Video Noise Reduction (3D + 2D) Temporal Noise Reduction (3DNR) Spatial Noise Reduction (2DNR) |  |
| Auto White Balance    | Yes                                                                                                                               |  |
| Al Auto-Framing       | Yes                                                                                                                               |  |
| Microphone            | No                                                                                                                                |  |
| PRIVACY ENHANCEMENT   |                                                                                                                                   |  |

| PRIVACY E | NHANCEME | NT |
|-----------|----------|----|
|-----------|----------|----|

External Privacy Cover / Lens Cap Yes (Magnetic Attach)

Windows Hello

Dell on Dell ExpressSign-In