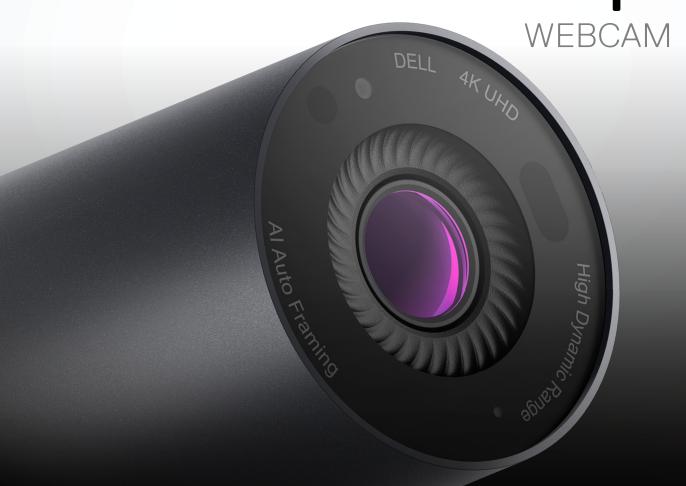

# UltraSharp

Vivid. Sharp. Brilliant.

Experience best-in-class image quality with the world's most intelligent 4K webcam.

# Connect like you're there

Our 4K High Dynamic Range (HDR) webcam with a large Sony STARVIS™ CMOS sensor captures more light, while the multi-element lens offers crystal clear, undistorted images, delivering the best image quality in its class.¹ Experience sharp, bright and professional grade video quality every time.