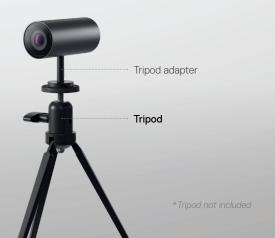

#### Easy to use

Flexibly switch your webcam to the tripod\* by magnetically attaching it to the tripod adapter.