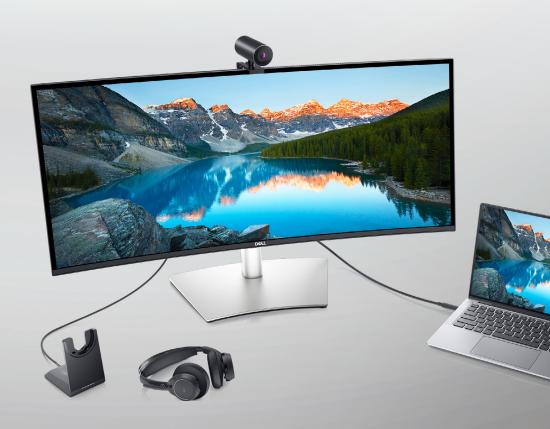

# UltraSharp

Vivid. Sharp. Brilliant.

Experience best-in-class image quality with the world's most intelligent 4K webcam.

# Connect like you're there

Our 4K High Dynamic Range (HDR) webcam with a large Sony STARVIS™ CMOS sensor captures more light, while the multi-element lens offers crystal clear, undistorted images, delivering the best image quality in its class.¹ Experience sharp, bright and professional grade video quality every time.

# Designed to be effortless

With the world's most seamless webcam mounting solution<sup>2</sup>

Click on image or <u>HERE</u> to play video

Multiple mounting options let you easily set up your webcam just the way you need it. With one snap and no additional tools, magnetically transfer your webcam from your monitor to your tripod. Adjust the camera to find your best angle and maximize eye contact. And stay uncluttered with the single slot cable management system.

## Accessories

Complete your experience with accessories designed to make the most of your Dell UltraSharp Webcam.

## Dell UltraSharp 40 Curved WUHD Monitor

U4021QW

Redefine productivity on this revolutionary 40" curved WUHD 5K2K monitor that delivers exceptional color and clarity. Get extensive connectivity, including Thunderbolt™ 3, RJ45, super speed 10Gbps and more.

## Dell Premier Wireless ANC Headset

WL7022

Collaborate with ease anywhere with this Teams certified wireless headset which offers active noise cancellation and smart sensors that automatically mute and unmute your call.